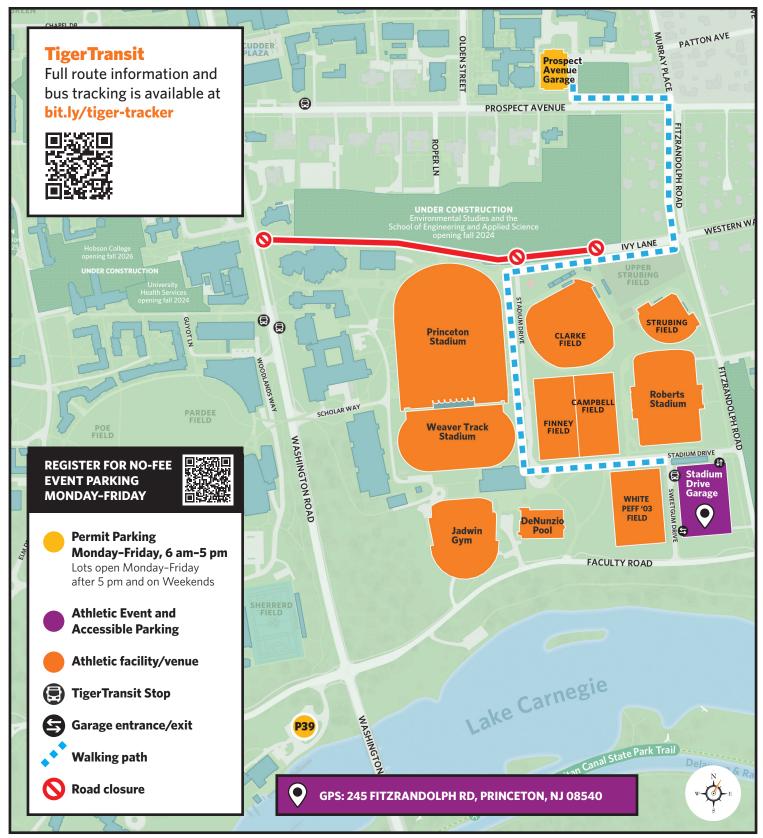

#### **Girls Lacrosse Elite Camp 3**

| 9:00a   Check-In at Campbell Field & Finney Field (use the Stadium Drive Garage) |
|----------------------------------------------------------------------------------|
| 9:30a   Camp Introductions                                                       |
| 9:40a   Warmup                                                                   |
| 10:00a   Skill Stations                                                          |
| 11:35a   Transition Drills                                                       |
| 12:30p   Lunch                                                                   |
| 1:45p   Warmup                                                                   |
| 2:00p   Full Field Games                                                         |
| 4:00p   Check-Out                                                                |

# East Campus Athletics Event Parking

CAMPBELL FIELD • CLARKE FIELD • DENUNZIO POOL • FINNEY FIELD • JADWIN GYM • PRINCETON STADIUM ROBERTS STADIUM • STRUBING FIELD • WEAVER TRACK • WHITE PEFF '03 FIELD