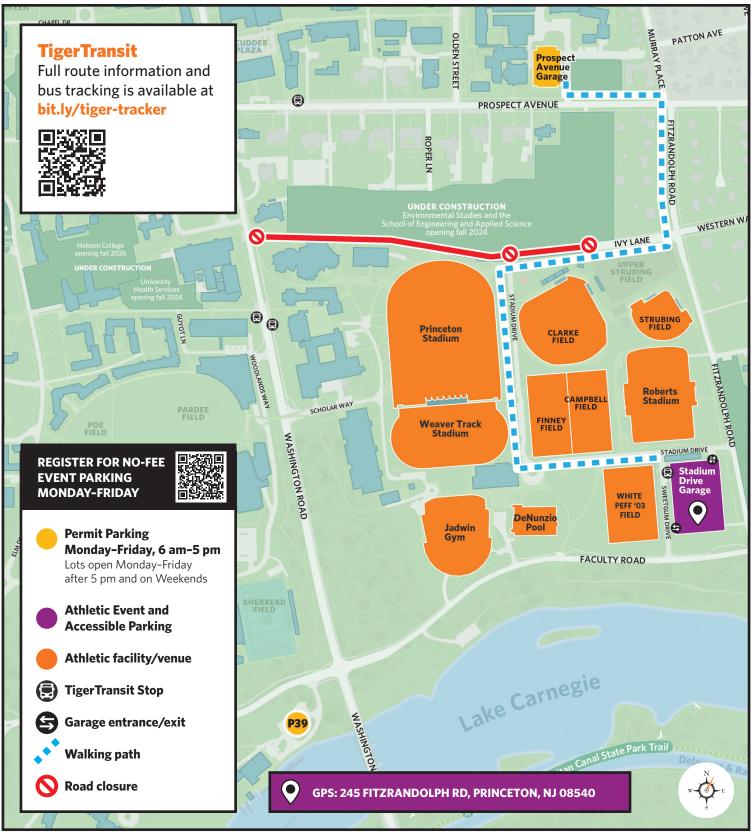

### **DIRECTIONS TO CAMPUS**

There are no physical addresses for any of Princeton's Athletic Facilities. If you are unfamiliar with campus, we recommend that you visit <u>Google Maps</u> to obtain directions to the check-in/check-out location.

### PARKING

Parking will be available in the new Stadium Drive Garage. Please be sure to bring all of your belongings with you to check-in. Remember, parking in an unauthorized lot is not permissible.

# East Campus Athletics Event Parking

CAMPBELL FIELD • CLARKE FIELD • DENUNZIO POOL • FINNEY FIELD • JADWIN GYM • PRINCETON STADIUM ROBERTS STADIUM • STRUBING FIELD • WEAVER TRACK • WHITE PEFF '03 FIELD